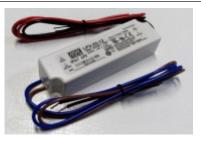

Art. 00-70-001.0 TwinLed PIR 12 v. DC 40 cm. Art. 00-70-002.0 TwinLed PIR 12 v. DC 60 cm.

Proposed 220 v. connection Meanwell LPV-20-12 220v. AC to 12 v. DC AC adapter

art. 03-05-015.0