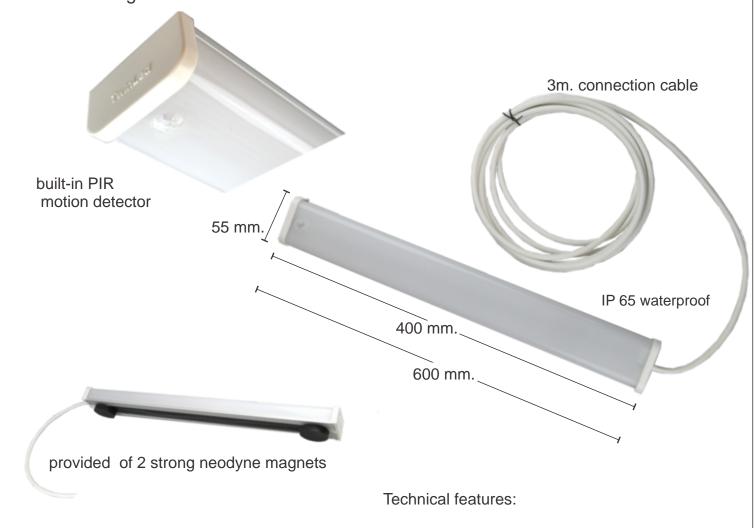

## Cold room LED lightning

A non-blinding strong light source.

TwinLed technology in an Ip65 waterproof and impact resistant fixture with aluminum base. Built in low-voltage technology (DC 12v.) For optimal safety.

The built-in PIR (Passive Infrared) motion detector enters the fixture switch on during movement and this for a fixed set time.

- dimensions 400 x 55 x 35 mm.(incl. magnets) - Voltage DC 12 v.

- Power 40 cm. 0.83Amp. / 60 cm. 1,3 Amp.
- Wattage 40 cm. 10 watt / 60 cm. 16 watt.
- Light output 40 cm. 1700 Lumen 60 cm. 2650 Lumen
- Light color 4000 K, summer sunlight.

Art. 00-70-001.0 TwinLed PIR 12 v. DC 40 cm. Art. 00-70-002.0 TwinLed PIR 12 v. DC 60 cm.

Proposed 220 v. connection Meanwell LPV-20-12 220v. AC to 12 v. DC AC adapter

art. 03-05-015.0