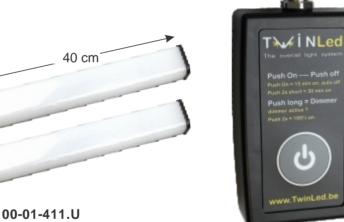

## Compact and medium size vans

Medium size and big vans L1 / L2

60 cm

Art. 00-01-411.U

40 cm.

- Lit everything, every corner from the ceiling to floor.
- Not-dazzling, dimmable ledlight.
- Solide mounting with neodyne rubber coated magnets.
- Strong aluminium base.

Big vans L3 / L4

- Turns on automatically when door is opened (not with LBEST00024)
- 122 lumen / watt. 40 cm = 1700 Lumen (14 Watt ) 60 cm = 2650 Lumen

## TwinLed-set consist of:

Art. 00-01-211.U

Two or three fixtures with two neodymium magnets Magnetic or self-adhesive push button with control module Connection cable for the battery, with fuse **Professional Wago-connectors** 