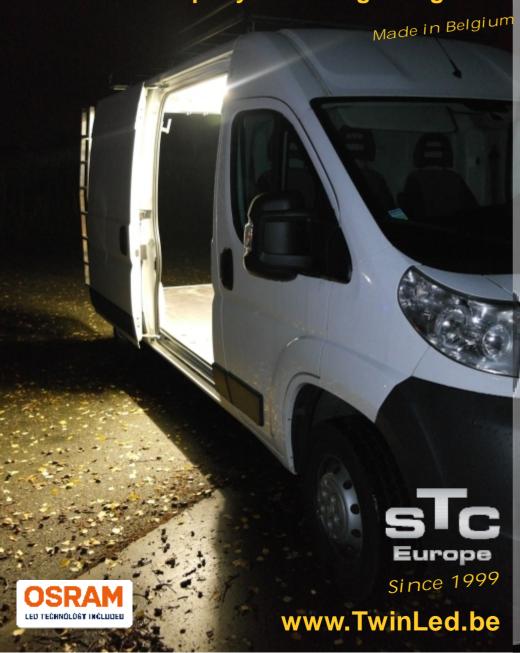

## If it's well lit, it will be easily found!

Looking for the required component or screw... is a regular routine for the skilled person

Frustrating when you know it's there, but you can't see it.

Install TwinLed in your cargo area and searching in the dark is a thing of the past.

The central position ensures every corner of the cargo area, even the highest shelf.

The Osram-LEDs emit strong, natural light, which is despersed nicely by the

PP plastic cover, ensuring they never dazzle.