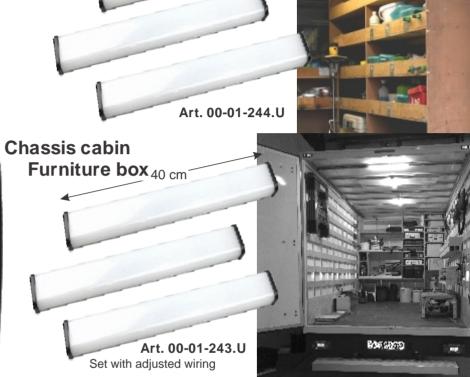

## Compact and medium size vans

Medium size and big vans L1 / L2

60 cm

Art. 00-01-411.U

40 cm.

- Lit everything, every corner from the ceiling to floor.
- Not-dazzling, dimmable ledlight.
- Solide mounting with neodyne rubber coated magnets.
- Strong aluminium base.