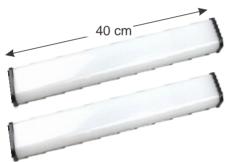

## Compact and medium size vans

Medium size and big vans L1 / L2

60 cm

Art. 00-01-411.U

40 cm.

- Lit everything, every corner from the ceiling to floor.
- Not-dazzling, dimmable ledlight.
- Solide mounting with neodyne rubber coated magnets.
- Strong aluminium base.