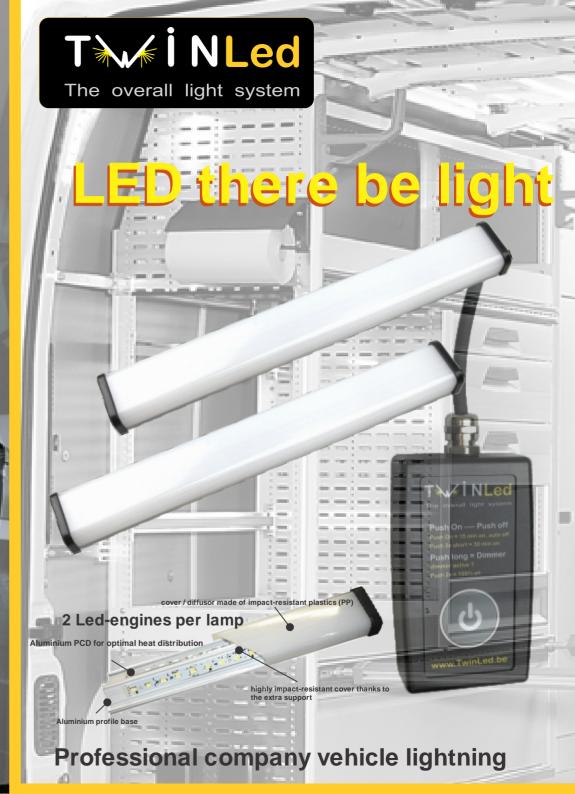

The central position ensures every corner of the cargo area, even the highest shelf.

The Osram-LEDs emit strong, natural light, which is despersed nicely by the

PP plastic cover, ensuring they never dazzle.

## TwinLed-set consist of:

Art. 00-01-211.U

Two or three fixtures with two neodymium magnets Magnetic or self-adhesive push button with control module Connection cable for the battery, with fuse **Professional Wago-connectors** 